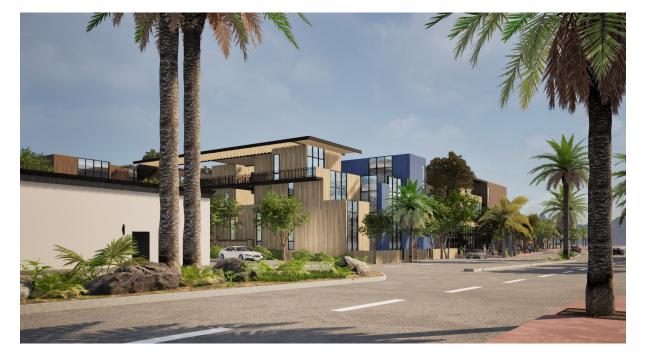

## **VIEWS** | CONTEXT AT ADJACENT AND FACING PROPERTIES

VIEW @ EUREKA ST. FACING SOUTHEAST AT 16 ADJACENT COMMERCIAL

VIEW @ STUART AVE. FACING EAST AT 05 EUREKA

VIEW @ STUART AVE. FACING WEST OPPOSITE 14
PARKING STRUCTURE

VIEW @ STUART AVE. FACING EAST OPPOSITE PARKING STRUCTURE

SEE SHEET A0.04 & A0.05 FOR ALL 3D VIEWS