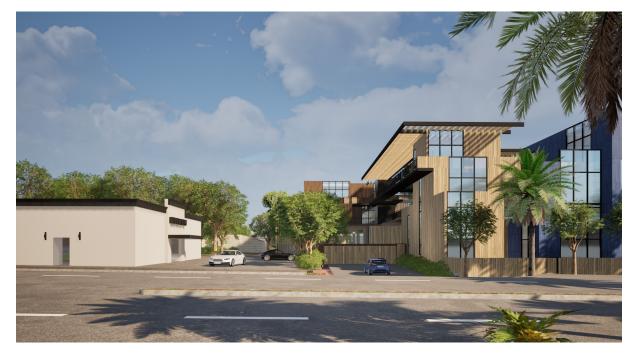

## **VIEWS** | CONTEXT AT ADJACENT AND FACING PROPERTIES

VIEW @ EUREKA ST. FACING SOUTHEAST AT 16 ADJACENT COMMERCIAL

VIEW @ STUART AVE. FACING EAST AT 05 EUREKA

VIEW @ STUART AVE. FACING WEST OPPOSITE 14
PARKING STRUCTURE

VIEW @ STUART AVE. FACING EAST OPPOSITE PARKING STRUCTURE

SEE SHEET A0.04 & A0.05 FOR ALL 3D VIEWS