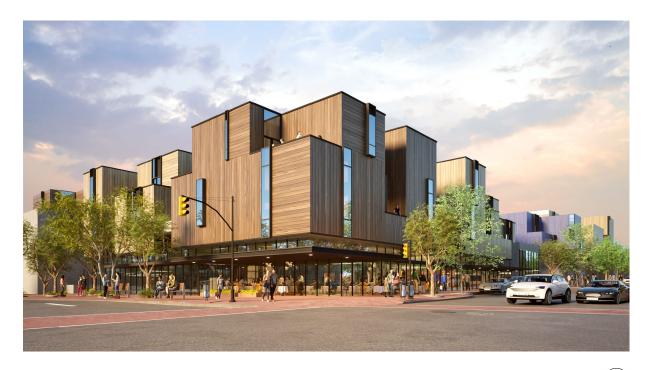

## **VIEWS** | VEHICULAR & PEDESTRIAN ENTRANCES

VIEW @ EUREKA ST. ENTRANCE | DRIVEWAY & 08
ADJACENT COMMERCIAL

VIEW @ STUART AVE. & EUREKA ST. | RETAIL CORNER 04

VIEW @ STUART AVE. ENTRANCE | DRIVEWAY & 07

ADJACENT COMMERCIAL

VIEW @ RUIZ / HIGH ENTRANCE | DRIVEWAY & PASEO 03

SEE SHEET A0.04 & A0.05 FOR ALL 3D VIEWS

## **VIEWS** | PEDESTRIAN ENTRANCES

VIEW @ EUREKA ST. | PEDESTRIAN ENTRANCE & RETAIL 08

VIEW @ PUBLIC PASEO 05

SEE SHEET A0.04 & A0.05 FOR ALL 3D VIEWS

## **VIEWS** | CONTEXT AT ADJACENT AND FACING PROPERTIES

VIEW @ EUREKA ST. FACING SOUTHEAST AT 16 ADJACENT COMMERCIAL

VIEW @ STUART AVE. FACING EAST AT 05 EUREKA

VIEW @ STUART AVE. FACING WEST OPPOSITE 14
PARKING STRUCTURE

VIEW @ STUART AVE. FACING EAST OPPOSITE PARKING STRUCTURE

SEE SHEET A0.04 & A0.05 FOR ALL 3D VIEWS