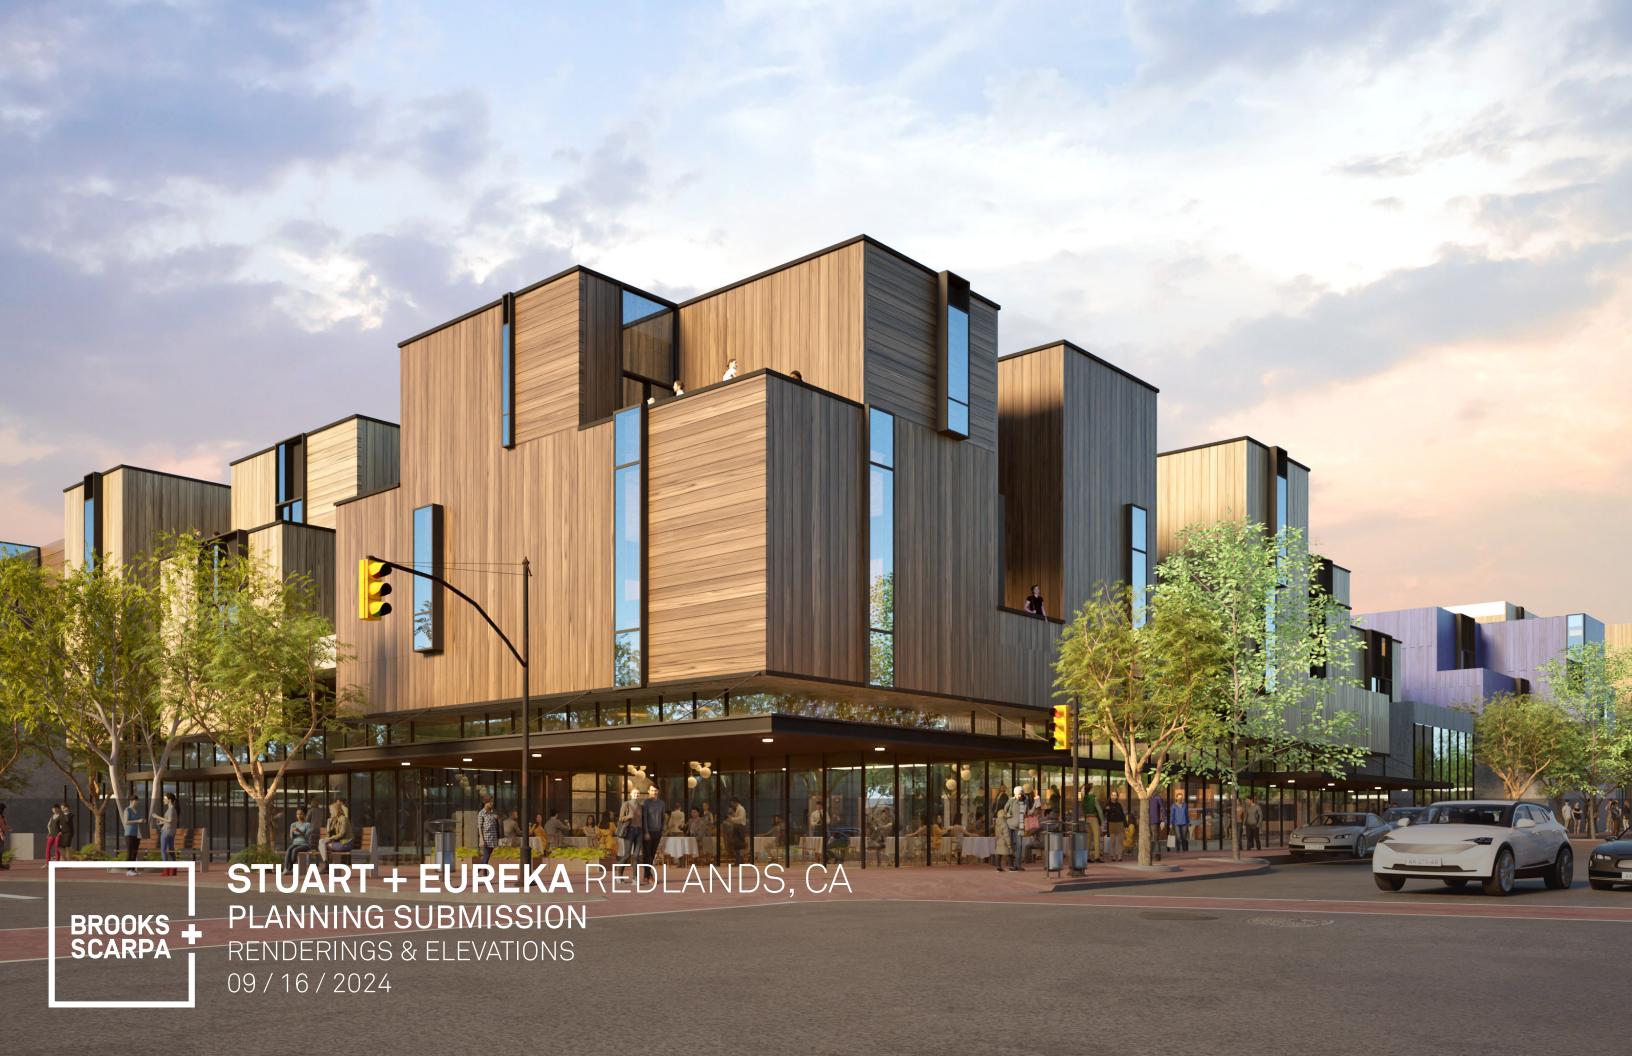

## **VIEWS** | VEHICULAR & PEDESTRIAN ENTRANCES

VIEW @ EUREKA ST. ENTRANCE | DRIVEWAY & 08
ADJACENT COMMERCIAL

VIEW @ STUART AVE. & EUREKA ST. | RETAIL CORNER 04

VIEW @ STUART AVE. ENTRANCE | DRIVEWAY & 07

ADJACENT COMMERCIAL

VIEW @ RUIZ / HIGH ENTRANCE | DRIVEWAY & PASEO 03

SEE SHEET A0.04 & A0.05 FOR ALL 3D VIEWS

## **VIEWS** | PEDESTRIAN ENTRANCES

VIEW @ EUREKA ST. | PEDESTRIAN ENTRANCE & RETAIL 08

VIEW @ PUBLIC PASEO 05

SEE SHEET A0.04 & A0.05 FOR ALL 3D VIEWS

## **VIEWS** | CONTEXT AT ADJACENT AND FACING PROPERTIES

VIEW @ EUREKA ST. FACING SOUTHEAST AT 16 ADJACENT COMMERCIAL

VIEW @ STUART AVE. FACING EAST AT 05 EUREKA

VIEW @ STUART AVE. FACING WEST OPPOSITE 14
PARKING STRUCTURE

VIEW @ STUART AVE. FACING EAST OPPOSITE PARKING STRUCTURE

SEE SHEET A0.04 & A0.05 FOR ALL 3D VIEWS