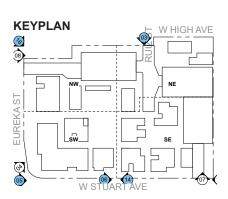

N ENTRANCES



VIEW @ EUREKA ST. ENTRANCE | DRIVEWAY & 08
ADJACENT COMMERCIAL



VIEW @ STUART AVE. & EUREKA ST. | RETAIL CORNER 04



VIEW @ STUART AVE. ENTRANCE | DRIVEWAY & 07

ADJACENT COMMERCIAL



VIEW @ RUIZ / HIGH ENTRANCE | DRIVEWAY & PASEO 03

SEE SHEET A0.04 & A0.05 FOR ALL 3D VIEWS



## **VIEWS** | PEDESTRIAN ENTRANCES







VIEW @ EUREKA ST. | PEDESTRIAN ENTRANCE & RETAIL 08



VIEW @ PUBLIC PASEO 05

SEE SHEET A0.04 & A0.05 FOR ALL 3D VIEWS



## **VIEWS** | CONTEXT AT ADJACENT AND FACING PROPERTIES



VIEW @ EUREKA ST. FACING SOUTHEAST AT 16 ADJACENT COMMERCIAL



VIEW @ STUART AVE. FACING EAST AT 05 EUREKA



VIEW @ STUART AVE. FACING WEST OPPOSITE 14
PARKING STRUCTURE



VIEW @ STUART AVE. FACING EAST OPPOSITE PARKING STRUCTURE

SEE SHEET A0.04 & A0.05 FOR ALL 3D VIEWS