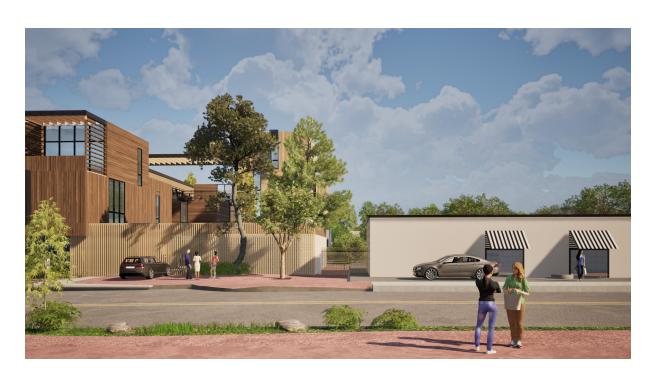

## **VIEWS** | CONTEXT AT ADJACENT AND FACING PROPERTIES

VIEW @ EUREKA ST. FACING SOUTHEAST AT 16 ADJACENT COMMERCIAL

VIEW @ STUART AVE. FACING EAST AT 05 EUREKA

VIEW @ STUART AVE. FACING WEST OPPOSITE 14
PARKING STRUCTURE

VIEW @ STUART AVE. FACING EAST OPPOSITE PARKING STRUCTURE

SEE SHEET A0.04 & A0.05 FOR ALL 3D VIEWS